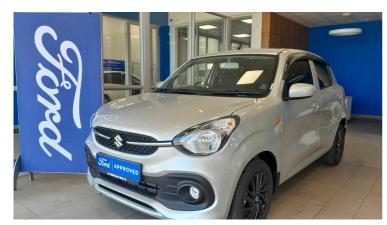

# 2024 Suzuki Celerio 1.0 GL MANUAL R 210,900

## Overview

| Mileage         | 11 km     |
|-----------------|-----------|
| Fuel Type       | Petrol    |
| Engine Size     | 11        |
| Bodystyle       | Hatchback |
| Transmission    | Manual    |
| Exterior Colour | silver    |
| Previous Owners | N/A       |
| Registration    | SR0812    |